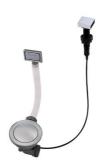

#### **OPTIONAL AUTOMATIC WASTE FITTINGS**

Automatic waste fitting - PM 8407 113

Space automatic waste fitting - PA 8407 108

Space automatic waste fitting - PE 8407 109

Space Light automatic waste fitting
- PL
8407 117