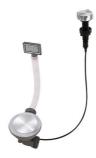

e practicity.                                                                    |

### **TECHNICAL DATA**







#### **OPTIONAL ACCESSORIES**



Cestello inox 8612 000



Graters kit with ring-holder and food collection tray

8159 101

\* only in combination with the accessory 8100 627



HDPE + Black Twin chopping board 8100 627



Stainless steel perforated tray

8151 000

\* only in combination with the accessory 8100 627



White basket 8612 100



**White bowl** 8153 100

#### **RECOMMENDED PAIRINGS**



Mixer Tap Drop 8523 000



Mixer Tap NYC 8486 000

#### **OPTIONAL AUTOMATIC WASTE FITTINGS**



Automatic waste fitting - PM 8407 113



Space automatic waste fitting - PA 8407 108



Space automatic waste fitting - PE 8407 109



Space Light automatic waste fitting
- PL
8407 117



Space Milano automatic waste fitting 8407 115



Space Push automatic waste fitting - PP