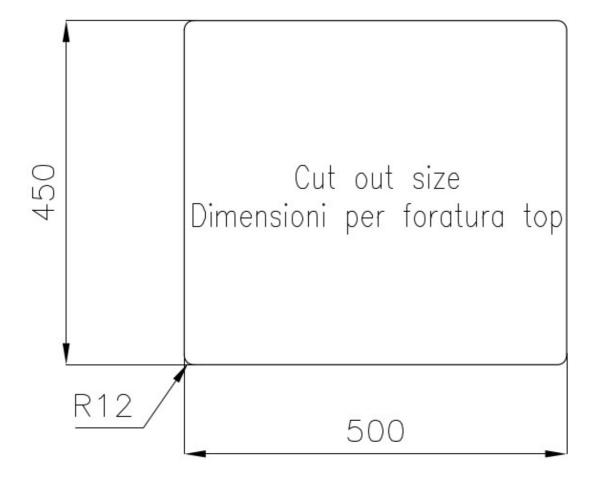

#### **DETAILS**

| Edge/Installation Type | Undermount                                                      |
|------------------------|-----------------------------------------------------------------|
| Material               | AISI 304 stainless steel                                        |
| Texture                | Foster brushed                                                  |
| Base                   | 60 cm                                                           |
| Dimensions             | 530x480 mm                                                      |
| Standard fittings      | Fixing hooks, gasket, drain, overflow and siphon, boxed packing |
| Mixer holes            | No standard holes                                               |
| Built-in hole          | View technical data sheet                                       |
| Drainer                | No                                                              |