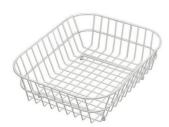

Stainless steel perforated tray

8151 000

\* only in combination with the accessory 8100 627

White basket 8612 100

**White bowl** 8153 100