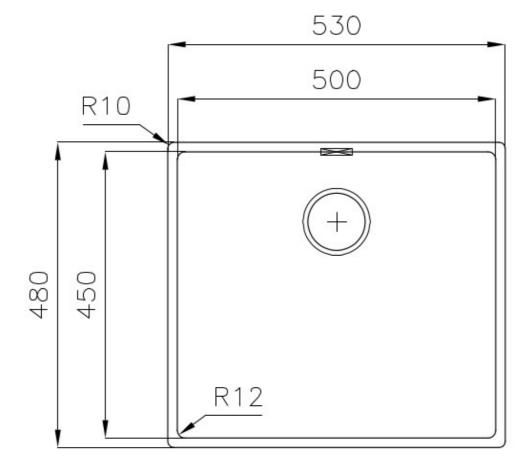

#### **DETAILS**

| Edge/Installation Type | Undermount                                                      |
|------------------------|-----------------------------------------------------------------|
| Material               | AISI 304 stainless steel                                        |
| Texture                | Foster brushed                                                  |
| Base                   | 60 cm                                                           |
| Dimensions             | 530x480 mm                                                      |
| Standard fittings      | Fixing hooks, gasket, drain, overflow and siphon, boxed packing |
| Mixer holes            | No standard holes                                               |
| Built-in hole          | View technical data sheet                                       |
| Drainer                | No                                                              |

| Width                     | 53 cm                                                                                                                                                                                                       |
|---------------------------|-------------------------------------------------------------------------------------------------------------------------------------------------------------------------------------------------------------|
| Bowl dimension            | 500x450 mm                                                                                                                                                                                                  |
| Number of bowls           | 1 bowl                                                                                                                                                                                                      |
| Waste fitting             | 3,5" drain                                                                                                                                                                                                  |
| FEATURES                  |                                                                                                                                                                                                             |
| Basket 3,5" waste fitting | The drain is equipped with a large 3.5" drain, with the practical basket cap that prevents the discharge of solid parts.                                                                                    |
| Deep bowls                | This bowls reach an important depth, over 20 cm, thanks to the advanced production technology, that can be offer great capiency and practicity in all the washing operations.                               |
| High thickness            | Imm thick steel. A significant thickness, which guarantees the maximum sturdiness and durability.                                                                                                           |
| Perimetral overflow       | The overflow is always a security on the Foster sinks that prevents the overflow of water in case of oversights. The perimeter drain solution improves aesthetics thanks to its square and essential shape. |
| Small radius              | Bowls with squared shapes with a modern design and an increased capacity, for a minimal aesthetics connected with an extreme practicity.                                                                    |