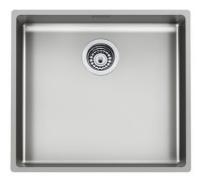

### Sink Serie 45

Kitchen Sinks Code: 3141 850

#### **DETAILS**

| Edge/Installation Type | Undermount                                                      |
|------------------------|-----------------------------------------------------------------|
| Material               | AISI 304 stainless steel                                        |
| Texture                | Foster brushed                                                  |
| Base                   | 60 cm                                                           |
| Dimensions             | 530x480 mm                                                      |
| Standard fittings      | Fixing hooks, gasket, drain, overflow and siphon, boxed packing |
| Mixer holes            | No standard holes                                               |
| Built-in hole          | View technical data sheet                                       |
| Drainer                | No                                                              |