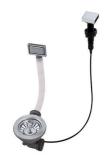

#### **OPTIONAL AUTOMATIC WASTE FITTINGS**

Automatic waste fitting - PM 8407 113

Space automatic waste fitting - PA 8407 108

Space automatic waste fitting - PE 8407 109

Space Light automatic waste fitting
- PL
8407 117