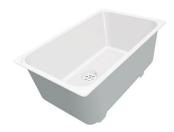

### Sink Serie 45

Kitchen Sinks Code: 3141 850

#### **DETAILS**

| Edge/Installation Type | Undermount                                                      |
|------------------------|-----------------------------------------------------------------|
| Material               | AISI 304 stainless steel                                        |
| Texture                | Foster brushed                                                  |
| Base                   | 60 cm                                                           |
| Dimensions             | 530x480 mm                                                      |
| Standard fittings      | Fixing hooks, gasket, drain, overflow and siphon, boxed packing |
| Mixer holes            | No standard holes                                               |
| Built-in hole          | View technical data sheet                                       |
| Drainer                | No                                                              |

| Width                     | 53 cm                                                                                                                                                                                                       |
|---------------------------|-------------------------------------------------------------------------------------------------------------------------------------------------------------------------------------------------------------|
| Bowl dimension            | 500x450 mm                                                                                                                                                                                                  |
| Number of bowls           | 1 bowl                                                                                                                                                                                                      |
| Waste fitting             | 3,5" drain                                                                                                                                                                                                  |
| FEATURES                  |                                                                                                                                                                                                             |
| Basket 3,5" waste fitting | The drain is equipped with a large 3.5" drain, with the practical basket cap that prevents the discharge of solid parts.                                                                                    |
| Deep bowls                | This bowls reach an important depth, over 20 cm, thanks to the advanced production technology, that can be offer great capiency and practicity in all the washing operations.                               |
| High thickness            | Imm thick steel. A significant thickness, which guarantees the maximum sturdiness and durability.                                                                                                           |
| Perimetral overflow       | The overflow is always a security on the Foster sinks that prevents the overflow of water in case of oversights. The perimeter drain solution improves aesthetics thanks to its square and essential shape. |
| Small radius              | Bowls with squared shapes with a modern design and an increased capacity, for a minimal aesthetics connected with an extreme practicity.                                                                    |