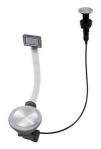

|

### **TECHNICAL DATA**







#### **OPTIONAL ACCESSORIES**



Cestello inox 8612 000



Graters kit with ring-holder and food collection tray

8159 101

\* only in combination with the accessory 8100 627



HDPE + Black Twin chopping board 8100 627



Stainless steel perforated tray

8151 000

\* only in combination with the accessory 8100 627



White basket 8612 100



**White bowl** 8153 100

#### **RECOMMENDED PAIRINGS**



Mixer Tap Drop 8523 000



Mixer Tap NYC 8486 000

#### **OPTIONAL AUTOMATIC WASTE FITTINGS**



Automatic waste fitting - PM 8407 113



Space automatic waste fitting - PA 8407 108



Space automatic waste fitting - PE 8407 109



Space Light automatic waste fitting
- PL
8407 117



Space Milano automatic waste fitting 8407 115



Space Push automatic waste fitting - PP