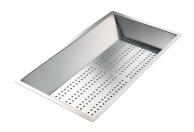

Stainless steel perforated tray

8151 000

\* only in combination with the accessory 8100 627

White basket 8612 100

**White bowl** 8153 100