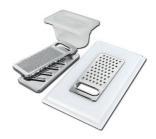

#### **OPTIONAL ACCESSORIES**

Cestello inox 8612 000

Graters kit with ring-holder and food collection tray

8159 101

\* only in combination with the accessory 8100 627

HDPE + Black Twin chopping board 8100 627