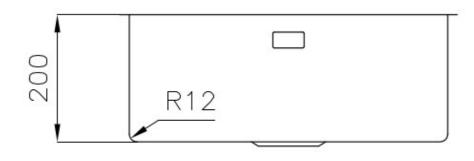

#### **DETAILS**

| Edge/Installation Type | Undermount                                                      |
|------------------------|-----------------------------------------------------------------|
| Material               | AISI 304 stainless steel                                        |
| Texture                | Foster brushed                                                  |
| Base                   | 60 cm                                                           |
| Dimensions             | 530x480 mm                                                      |
| Standard fittings      | Fixing hooks, gasket, drain, overflow and siphon, boxed packing |
| Mixer holes            | No standard holes                                               |
| Built-in hole          | View technical data sheet                                       |
| Drainer                | No                                                              |